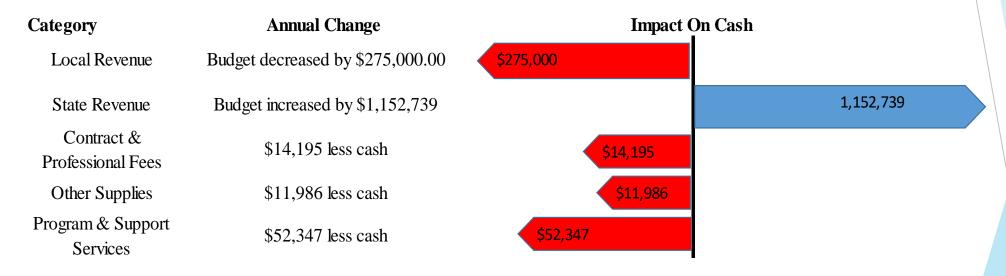

### Key Forecast Changes This Month

The November forecast increased the year-end cash expectation by \$760,176. Key changes:

# State Revenue

|                  | Current      | Budget       | Difference | NOTES                        |
|------------------|--------------|--------------|------------|------------------------------|
| Enrollment       | 401          | 400          | 1.0000     |                              |
| Attendance       | 91.3%        | 92.5%        | -1.2%      |                              |
| Total ADA (K-8)  | 360.0000     | 370.0000     | -10.0000   | *Actual Current ADA 368.0769 |
| FRL Count        | 288.0000     | 280.0000     | 8.0000     |                              |
| FRL Weight       | 44.1450      | 41.3713      | 2.7737     |                              |
| IEP Count        | 22.0000      | 23.0000      | -1.0000    |                              |
| IEP Weight       | 0.0000       | 0.0000       | 0.0000     |                              |
| LEP Count        | 241.0000     | 200.0000     | 41.0000    |                              |
| LEP Weight       | 139.4376     | 114.9162     | 24.5214    |                              |
| WADA             | 543.5826     | 526.2875     | 17.2951    |                              |
| Per WADA Payment | 10,492.10    | 10,492.10    | 1          |                              |
|                  | 5,703,323.00 | 5,521,861.08 | 181,461.92 |                              |
| Sponsor Fee      | (85,549.84)  | (82,827.92)  | (2,721.93) |                              |
| State Aid        | 5,617,773.15 | 5,439,033.16 | 178,739.99 |                              |

|                                                           | Ar | nual Forec   | cas | st           |       |             |              |             |                 |
|-----------------------------------------------------------|----|--------------|-----|--------------|-------|-------------|--------------|-------------|-----------------|
|                                                           | A  | ctual YTD    | Fo  | orecast      | Bud   | lget        | Variance     |             | Remaining       |
| Revenue                                                   |    |              |     |              |       |             |              |             |                 |
| Local                                                     | \$ | 360,136.69   | \$  | 950,084.44   | \$ 1. | ,011,339.00 | \$ (61,254.5 | 6)          | \$ 589,947.75   |
| State                                                     |    | 2,250,988.12 |     | 5,464,245.37 | 5     | ,508,441.00 | \$ (44,195.6 | 3)          | 3,213,257.25    |
| Federal                                                   | _  | 645,268.80   | _   | 1,963,679.72 | 2     | ,260,133.00 | \$(296,453.2 | <u>(8</u> ) | 1,318,410.92    |
| Total Revenue                                             | \$ | 3,256,393.61 | \$  | 8,378,009.53 | \$ 8  | ,779,913.00 | \$(401,903.4 | 7)          | \$ 5,121,615.92 |
| Ordinary Expenses                                         |    |              |     |              |       |             |              |             |                 |
| Salaries                                                  | \$ | 1,237,627.80 | \$  | 3,266,390.55 | \$ 3  | ,477,879.00 | \$ 211,488.4 | 5           | \$ 2,028,762.75 |
| Payroll taxes and benefits                                |    | 341,904.84   |     | 959,181.17   | 1.    | ,058,188.00 | 99,006.8     | 3           | 617,276.33      |
| Building and equipment maintenance                        |    | 79,103.77    |     | 188,025.52   |       | 186,723.00  | (1,302.5     | 2)          | 108,921.75      |
| Conferences, meetings and travel                          |    | 3,136.16     |     | 34,927.83    |       | 54,500.00   | 19,572.1     | 7           | 31,791.67       |
| Contract and professional fees                            |    | 180,309.30   |     | 587,978.22   |       | 698,861.00  | 110,882.7    | 8           | 407,668.92      |
| Student transportation                                    |    | 2,950.00     |     | 97,450.00    |       | 162,000.00  | 64,550.0     | 0           | 94,500.00       |
| Food supplies                                             |    | 1,211.81     |     | 1,211.81     |       | -           | (1,211.8     | 1)          | -               |
| Other supplies                                            |    | 190,050.85   |     | 408,159.18   |       | 373,900.00  | (34,259.1    | 8)          | 218,108.33      |
| Insurance                                                 |    | 83,842.00    |     | 144,158.67   |       | 103,400.00  | (40,758.6    | 7)          | 60,316.67       |
| Interest                                                  |    | 133,071.08   |     | 314,199.58   |       | 310,506.00  | (3,693.5     | (8          | 181,128.50      |
| Utilities                                                 |    | 56,229.62    |     | 144,662.95   |       | 151,600.00  | 6,937.0      | 5           | 88,433.33       |
| Program and support services                              |    | 89,408.11    |     | 261,088.36   |       | 294,309.00  | 33,220.6     | 4           | 171,680.25      |
| Textbooks and educational materials                       |    | 27,942.40    |     | 55,942.40    |       | 48,000.00   | (7,942.4     | -0)         | 28,000.00       |
| Telephone and communications                              |    | 4,304.01     |     | 20,345.68    |       | 27,500.00   | 7,154.3      | 2           | 16,041.67       |
| Rent expense                                              |    | 14,801.98    |     | 38,718.65    |       | 41,000.00   | 2,281.3      | 5           | 23,916.67       |
| Other                                                     | _  |              | _   | 8,283.33     |       | 14,200.00   | 5,916.6      | 7           | 8,283.33        |
| Total Ordinary Expenses                                   | \$ | 2,445,893.73 | \$  | 6,530,723.90 | \$ 7  | ,002,566.00 | \$ 471,842.1 | 0           | \$ 4,084,830.17 |
| Capital Expenses, Depreciation and Principal Payment      | S  |              |     |              |       |             |              |             |                 |
| Assets                                                    | \$ | 366,376.15   | \$  | 784,042.82   | \$    | 716,000.00  | \$ (68,042.8 | 2)          | \$ 417,666.67   |
| Depreciation                                              |    | 264,480.81   | , v | 264,480.81   | _     | -           | (264,480.8   |             | -               |
| Principal                                                 |    | 75,702.22    |     | 182,806.89   |       | 183,608.00  | 801.1        | -           | 107,104.67      |
| Total Capital Expenses, Depreciation & Principal Payments |    | 706,559.18   |     | 1,231,330.51 |       | 899,608.00  | (331,722.5   |             | 524,771.33      |
| Total Expenses                                            |    | 3,152,452.91 |     | 7,762,054.41 | 7.    | ,902,174.00 | 140,119.5    | 9           | 4,609,601.50    |
| Net Income                                                | \$ | 103,940.70   | \$  | 615,955.12   | \$    | 877,739.00  | \$ 261,783.8 | 8           | \$ 512,014.42   |