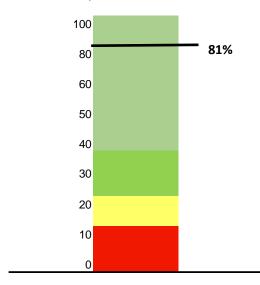

#### **Fund Balance %**

Forecasted ending Fund Balance / Total forecasted expenses

#### 81% AT YEAR'S END

The school is projected to end the year with a fund balance of \$5,283,023. Last year's fund balance was \$4,549,696