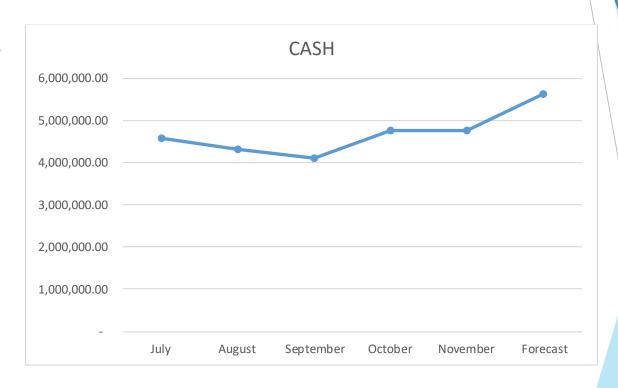

## **Cash Forecast**

### **Cash Forecast**

274 days of Cash at year's end

We forecast the schools year ending cash balance as \$5,641,935. \$2,697 above budget

### Key Forecast Changes This Month

The November forecast increased the year-end cash expectation by \$760,176. Key changes: