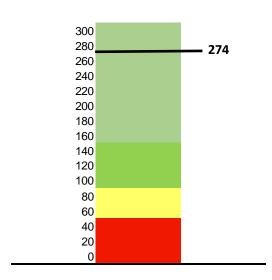

#### Day of Cash

Cash balance at year-end divided by average daily expenses

#### 274 DAYS OF CASH AT YEAR'S END

The school will end the year with 274 days of cash. This is above the recommended 75 days of cash