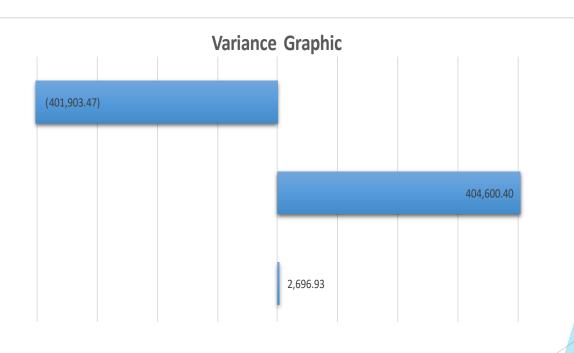

#### 10.51% GROSS MARGIN

The forecasted net income is \$880,436 which is \$2,697 above budgeted amount of \$877,739

|                                                           | Ar | nual Forec   | cas | st           |       |             |              |             |                 |
|-----------------------------------------------------------|----|--------------|-----|--------------|-------|-------------|--------------|-------------|-----------------|
|                                                           | A  | ctual YTD    | Fo  | orecast      | Bud   | lget        | Variance     |             | Remaining       |
| Revenue                                                   |    |              |     |              |       |             |              |             |                 |
| Local                                                     | \$ | 360,136.69   | \$  | 950,084.44   | \$ 1. | ,011,339.00 | \$ (61,254.5 | 6)          | \$ 589,947.75   |
| State                                                     |    | 2,250,988.12 |     | 5,464,245.37 | 5     | ,508,441.00 | \$ (44,195.6 | 3)          | 3,213,257.25    |
| Federal                                                   | _  | 645,268.80   | _   | 1,963,679.72 | 2     | ,260,133.00 | \$(296,453.2 | <u>(8</u> ) | 1,318,410.92    |
| Total Revenue                                             | \$ | 3,256,393.61 | \$  | 8,378,009.53 | \$ 8  | ,779,913.00 | \$(401,903.4 | 7)          | \$ 5,121,615.92 |
| Ordinary Expenses                                         |    |              |     |              |       |             |              |             |                 |
| Salaries                                                  | \$ | 1,237,627.80 | \$  | 3,266,390.55 | \$ 3  | ,477,879.00 | \$ 211,488.4 | 5           | \$ 2,028,762.75 |
| Payroll taxes and benefits                                |    | 341,904.84   |     | 959,181.17   | 1.    | ,058,188.00 | 99,006.8     | 3           | 617,276.33      |
| Building and equipment maintenance                        |    | 79,103.77    |     | 188,025.52   |       | 186,723.00  | (1,302.5     | 2)          | 108,921.75      |
| Conferences, meetings and travel                          |    | 3,136.16     |     | 34,927.83    |       | 54,500.00   | 19,572.1     | 7           | 31,791.67       |
| Contract and professional fees                            |    | 180,309.30   |     | 587,978.22   |       | 698,861.00  | 110,882.7    | 8           | 407,668.92      |
| Student transportation                                    |    | 2,950.00     |     | 97,450.00    |       | 162,000.00  | 64,550.0     | 0           | 94,500.00       |
| Food supplies                                             |    | 1,211.81     |     | 1,211.81     |       | -           | (1,211.8     | 1)          | -               |
| Other supplies                                            |    | 190,050.85   |     | 408,159.18   |       | 373,900.00  | (34,259.1    | 8)          | 218,108.33      |
| Insurance                                                 |    | 83,842.00    |     | 144,158.67   |       | 103,400.00  | (40,758.6    | 7)          | 60,316.67       |
| Interest                                                  |    | 133,071.08   |     | 314,199.58   |       | 310,506.00  | (3,693.5     | (8          | 181,128.50      |
| Utilities                                                 |    | 56,229.62    |     | 144,662.95   |       | 151,600.00  | 6,937.0      | 5           | 88,433.33       |
| Program and support services                              |    | 89,408.11    |     | 261,088.36   |       | 294,309.00  | 33,220.6     | 4           | 171,680.25      |
| Textbooks and educational materials                       |    | 27,942.40    |     | 55,942.40    |       | 48,000.00   | (7,942.4     | -0)         | 28,000.00       |
| Telephone and communications                              |    | 4,304.01     |     | 20,345.68    |       | 27,500.00   | 7,154.3      | 2           | 16,041.67       |
| Rent expense                                              |    | 14,801.98    |     | 38,718.65    |       | 41,000.00   | 2,281.3      | 5           | 23,916.67       |
| Other                                                     | _  |              | _   | 8,283.33     |       | 14,200.00   | 5,916.6      | 7           | 8,283.33        |
| Total Ordinary Expenses                                   | \$ | 2,445,893.73 | \$  | 6,530,723.90 | \$ 7  | ,002,566.00 | \$ 471,842.1 | 0           | \$ 4,084,830.17 |
| Capital Expenses, Depreciation and Principal Payment      | S  |              |     |              |       |             |              |             |                 |
| Assets                                                    | \$ | 366,376.15   | \$  | 784,042.82   | \$    | 716,000.00  | \$ (68,042.8 | 2)          | \$ 417,666.67   |
| Depreciation                                              |    | 264,480.81   | , v | 264,480.81   | _     | -           | (264,480.8   |             | -               |
| Principal                                                 |    | 75,702.22    |     | 182,806.89   |       | 183,608.00  | 801.1        | -           | 107,104.67      |
| Total Capital Expenses, Depreciation & Principal Payments |    | 706,559.18   |     | 1,231,330.51 |       | 899,608.00  | (331,722.5   |             | 524,771.33      |
| Total Expenses                                            |    | 3,152,452.91 |     | 7,762,054.41 | 7.    | ,902,174.00 | 140,119.5    | 9           | 4,609,601.50    |
| Net Income                                                | \$ | 103,940.70   | \$  | 615,955.12   | \$    | 877,739.00  | \$ 261,783.8 | 8           | \$ 512,014.42   |