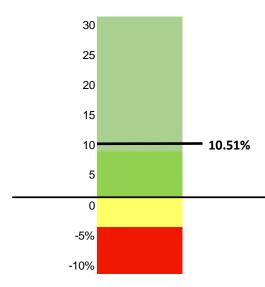

#### **Gross Margin**

Revenue less expenses, divided by revenue

#### 10.51% GROSS MARGIN

The forecasted net income is \$880,436 which is \$2,697 above budgeted amount of \$877,739