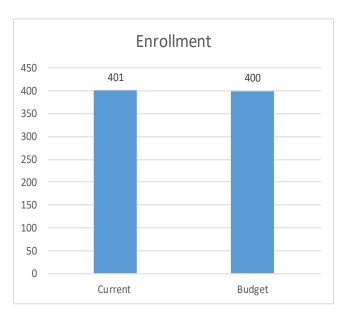

# **Executive Summary**

- School financial position remains strong. Reminder \$1,000,000 to be paid for SSA building in August 2023 in addition to renovation costs
- Actual enrollment at 401, ahead of budgeted enrollment at 400
- Actual WADA at 543.5826 slightly above budgeted WADA at 526.2875 (actual WADA increased in November due to an increase in the ELL subgroup as compared to the previous year)

# State Revenue

|                  | Current      | Budget       | Difference | NOTES                        |
|------------------|--------------|--------------|------------|------------------------------|
| Enrollment       | 401          | 400          | 1.0000     |                              |
| Attendance       | 91.3%        | 92.5%        | -1.2%      |                              |
| Total ADA (K-8)  | 360.0000     | 370.0000     | -10.0000   | *Actual Current ADA 368.0769 |
| FRL Count        | 288.0000     | 280.0000     | 8.0000     |                              |
| FRL Weight       | 44.1450      | 41.3713      | 2.7737     |                              |
| IEP Count        | 22.0000      | 23.0000      | -1.0000    |                              |
| IEP Weight       | 0.0000       | 0.0000       | 0.0000     |                              |
| LEP Count        | 241.0000     | 200.0000     | 41.0000    |                              |
| LEP Weight       | 139.4376     | 114.9162     | 24.5214    |                              |
| WADA             | 543.5826     | 526.2875     | 17.2951    |                              |
| Per WADA Payment | 10,492.10    | 10,492.10    | 1          |                              |
|                  | 5,703,323.00 | 5,521,861.08 | 181,461.92 |                              |
| Sponsor Fee      | (85,549.84)  | (82,827.92)  | (2,721.93) |                              |
| State Aid        | 5,617,773.15 | 5,439,033.16 | 178,739.99 |                              |