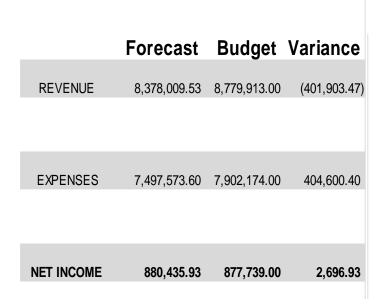

#### 10.51% GROSS MARGIN

The forecasted net income is \$880,436 which is \$2,697 above budgeted amount of \$877,739

|                                                           | Ar | nual Forec   | cas | st           |       |             |              |             |                 |
|-----------------------------------------------------------|----|--------------|-----|--------------|-------|-------------|--------------|-------------|-----------------|
|                                                           | A  | ctual YTD    | Fo  | orecast      | Bud   | lget        | Variance     |             | Remaining       |
| Revenue                                                   |    |              |     |              |       |             |              |             |                 |
| Local                                                     | \$ | 360,136.69   | \$  | 950,084.44   | \$ 1. | ,011,339.00 | \$ (61,254.5 | 6)          | \$ 589,947.75   |
| State                                                     |    | 2,250,988.12 |     | 5,464,245.37 | 5     | ,508,441.00 | \$ (44,195.6 | 3)          | 3,213,257.25    |
| Federal                                                   | _  | 645,268.80   | _   | 1,963,679.72 | 2     | ,260,133.00 | \$(296,453.2 | <u>(8</u> ) | 1,318,410.92    |
| Total Revenue                                             | \$ | 3,256,393.61 | \$  | 8,378,009.53 | \$ 8  | ,779,913.00 | \$(401,903.4 | 7)          | \$ 5,121,615.92 |
| Ordinary Expenses                                         |    |              |     |              |       |             |              |             |                 |
| Salaries                                                  | \$ | 1,237,627.80 | \$  | 3,266,390.55 | \$ 3  | ,477,879.00 | \$ 211,488.4 | 5           | \$ 2,028,762.75 |
| Payroll taxes and benefits                                |    | 341,904.84   |     | 959,181.17   | 1.    | ,058,188.00 | 99,006.8     | 3           | 617,276.33      |
| Building and equipment maintenance                        |    | 79,103.77    |     | 188,025.52   |       | 186,723.00  | (1,302.5     | 2)          | 108,921.75      |
| Conferences, meetings and travel                          |    | 3,136.16     |     | 34,927.83    |       | 54,500.00   | 19,572.1     | 7           | 31,791.67       |
| Contract and professional fees                            |    | 180,309.30   |     | 587,978.22   |       | 698,861.00  | 110,882.7    | 8           | 407,668.92      |
| Student transportation                                    |    | 2,950.00     |     | 97,450.00    |       | 162,000.00  | 64,550.0     | 0           | 94,500.00       |
| Food supplies                                             |    | 1,211.81     |     | 1,211.81     |       | -           | (1,211.8     | 1)          | -               |
| Other supplies                                            |    | 190,050.85   |     | 408,159.18   |       | 373,900.00  | (34,259.1    | 8)          | 218,108.33      |
| Insurance                                                 |    | 83,842.00    |     | 144,158.67   |       | 103,400.00  | (40,758.6    | 7)          | 60,316.67       |
| Interest                                                  |    | 133,071.08   |     | 314,199.58   |       | 310,506.00  | (3,693.5     | (8          | 181,128.50      |
| Utilities                                                 |    | 56,229.62    |     | 144,662.95   |       | 151,600.00  | 6,937.0      | 5           | 88,433.33       |
| Program and support services                              |    | 89,408.11    |     | 261,088.36   |       | 294,309.00  | 33,220.6     | 4           | 171,680.25      |
| Textbooks and educational materials                       |    | 27,942.40    |     | 55,942.40    |       | 48,000.00   | (7,942.4     | -0)         | 28,000.00       |
| Telephone and communications                              |    | 4,304.01     |     | 20,345.68    |       | 27,500.00   | 7,154.3      | 2           | 16,041.67       |
| Rent expense                                              |    | 14,801.98    |     | 38,718.65    |       | 41,000.00   | 2,281.3      | 5           | 23,916.67       |
| Other                                                     | _  |              | _   | 8,283.33     |       | 14,200.00   | 5,916.6      | 7           | 8,283.33        |
| Total Ordinary Expenses                                   | \$ | 2,445,893.73 | \$  | 6,530,723.90 | \$ 7  | ,002,566.00 | \$ 471,842.1 | 0           | \$ 4,084,830.17 |
| Capital Expenses, Depreciation and Principal Payment      | S  |              |     |              |       |             |              |             |                 |
| Assets                                                    | \$ | 366,376.15   | \$  | 784,042.82   | \$    | 716,000.00  | \$ (68,042.8 | 2)          | \$ 417,666.67   |
| Depreciation                                              |    | 264,480.81   | , v | 264,480.81   | _     | -           | (264,480.8   |             | -               |
| Principal                                                 |    | 75,702.22    |     | 182,806.89   |       | 183,608.00  | 801.1        | -           | 107,104.67      |
| Total Capital Expenses, Depreciation & Principal Payments |    | 706,559.18   |     | 1,231,330.51 |       | 899,608.00  | (331,722.5   |             | 524,771.33      |
| Total Expenses                                            |    | 3,152,452.91 |     | 7,762,054.41 | 7.    | ,902,174.00 | 140,119.5    | 9           | 4,609,601.50    |
| Net Income                                                | \$ | 103,940.70   | \$  | 615,955.12   | \$    | 877,739.00  | \$ 261,783.8 | 8           | \$ 512,014.42   |